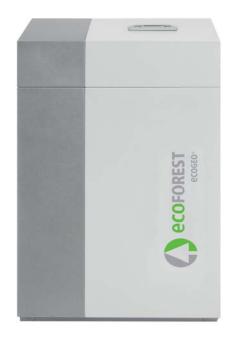

# ecoGEO+ Basic

Inverter technology and Scroll compressor

Power ranges: 1-9 kW / 3-12 kW / 5-22 kW

Domestic hot water production with external DHW tank

Production of heating and swimming pool

Integrated production of active cooling

Integrated production of passive cooling (free cooling)

Control throught Internet with the ecoSMART Easynet

Integrated photovoltaic hybridisation

HTR technology for the production of domestic hot water up to 70  $^{\circ}$  C.

Integrated cascade control up to 3 units

Single-phase (230V) or three-phase (400V) power supply

ecoGEO+ B1

DHW Heating ecoGEO+ B2

DHW Heating Passive Cooling ecoGEO+ B3

DHW Heating Active Cooling ecoGEO+ B4

DHW Heating Passive Cooling Active Cooling